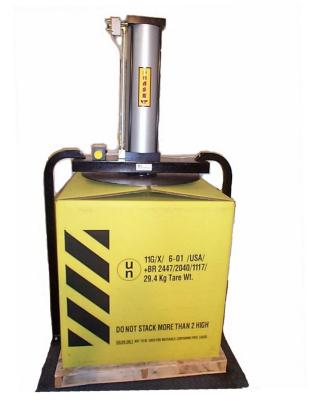

## **Cubic Yard Compactor**

GSA Schedule
Contract GS-07F-0462U

Model Number: A336-1001-8PB

**Description:** Air Driven Compactor for 36" x 36" x 36" Containers (Cubic Yard)

**Purpose**: Compacts contents of cubic yard box. Ideal for hazardous waste such as paint filters, rags and wipes, absorbent material, and disposable clothing and gloves.

## Features:

Heavy Duty Construction
Simple Operation
Up to 6,000 lbs. of Force
Effortless Compaction
Rapid Cycle Time (20 seconds)
120 PSI System Max
Forklift Compatible for Easy Mobility

## **Dimensions:**

Footprint: 48" x 48" Overall Height: 88"

Weight: 300 lbs. (Approximate)

Cavity for Container: 44" (width) x 50"

(height)

Compaction Plate: 30" diameter (circular) Stroke Distance: 27" (20" into container)