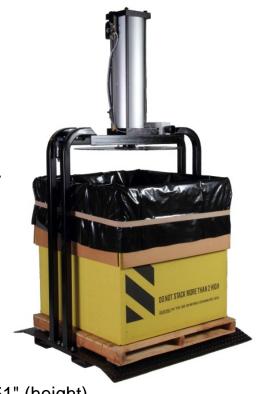

# **Cubic Meter Box Compactor**

Model Number: A342-1001-8PB

Description: Air Driven Compactor for 42" x 42" x 42" Containers (Cubic Meter)

Purpose: Compacts contents of cubic meter box. Ideal for hazardous waste such as paint filters and paint masking material, contaminated rags and wipes, absorbent material, and disposable clothing and gloves.

#### Dimensions:

Footprint: 54" x 48" Overall Height: 89"

Weight: 325 lbs. (Approximate)

Cavity for Container: 50" (width) x 51" (height) Compaction Plate: 32" diameter (circular)

Stroke Distance: 27"